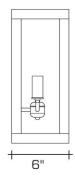

10 EXTERIOR SCONCE**

### **REMAINS LIGHTING CO. COLLECTION**

A clean, sharply detailed solid brass rectangular wall sconce glazed with clear, fluted glass panels. Heron is a modern distillation of the traditional English foursquare hall lantern.

#### **DIMENSIONS**

Overall: 14" h. x 10" w. x 6" d.

### **APPLICATION**

UL listed for use in dry, damp, or wet environments.

#### **LAMPING**

2 Candelabra sockets, maximum 60 watts per socket

B10 Candelabra torpedo bulb recommended

# **OPTIONS**

Contact us to learn more about customization options.



# **AVAILABLE FINISHES**

\$3925 Polished Brass

\$4245 Burnished Brass, Burnished Nickel, Dark

Waxed Bronze, Polished Nickel

\$4730 Antique Brass, Dark Pewter, German Silver,

Light Pewter, Oil Rubbed Bronze, Satin

Nickel, Verdigris