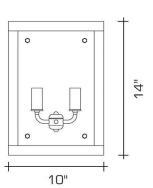

0 EXTERIOR SCONCE**

### **REMAINS LIGHTING CO. COLLECTION**

A clean, sharply detailed solid brass rectangular wall sconce glazed with clear, fluted glass panels. Heron is a modern distillation of the traditional English foursquare hall lantern.

#### **DIMENSIONS**

Overall: 14" h. x 10" w. x 6" d.

### **APPLICATION**

UL listed for use in dry, damp, or wet environments.

#### **LAMPING**

2 Candelabra sockets, maximum 60 watts per socket

B10 Candelabra torpedo bulb recommended

# **OPTIONS**

Contact us to learn more about customization options.



# **AVAILABLE FINISHES**

\$3925 Polished Brass

\$4245 Burnished Brass, Burnished Nickel, Dark

Waxed Bronze, Polished Nickel

\$4730 Antique Brass, Dark Pewter, German Silver,

Light Pewter, Oil Rubbed Bronze, Satin

Nickel, Verdigris