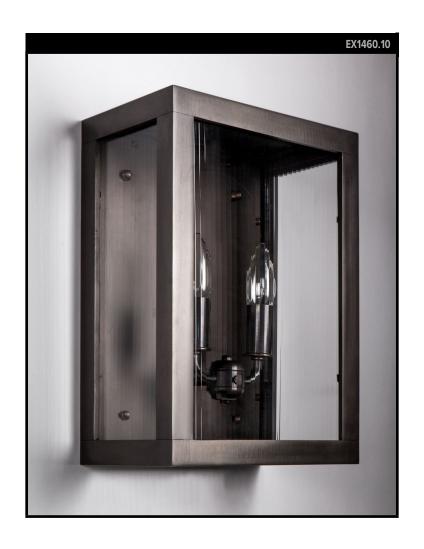

# **HERON 10 EXTERIOR SCONCE**

### **REMAINS LIGHTING CO. COLLECTION**

A clean, sharply detailed solid brass rectangular wall sconce glazed with clear, fluted glass panels. Heron is a modern distillation of the traditional English foursquare hall lantern.

#### **DIMENSIONS**

Overall: 14" h. x 10" w. x 6" d.

#### **LAMPING**

2 Candelabra sockets, maximum 60 watts per socket

B10 Candelabra torpedo bulb recommended