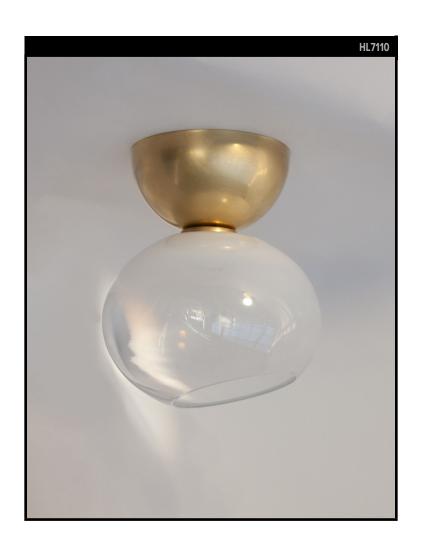

# **REMAINS LIGHTING CO. COLLECTION**

A flush mounted ceiling fixture with a bold, hemispherical, solid brass mount, supports a dollop-of-cream form shade of hand blown Italian glass in Sfumato, a clear to opal gradient, or Dusk, a translucent cool gray.

# **DIMENSIONS**

Overall: 7-1/2" h. x 6-3/8" diameter Base: 4" h. x 4-3/4" diameter Glass: 4-3/4" h. x 6-3/8" diameter