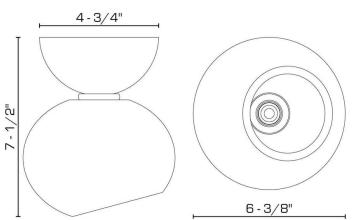

# **DIMENSIONS**

Overall: 7-1/2" h. x 6-3/8" diameter Base: 4" h. x 4-3/4" diameter Glass: 4-3/4" h. x 6-3/8" diameter