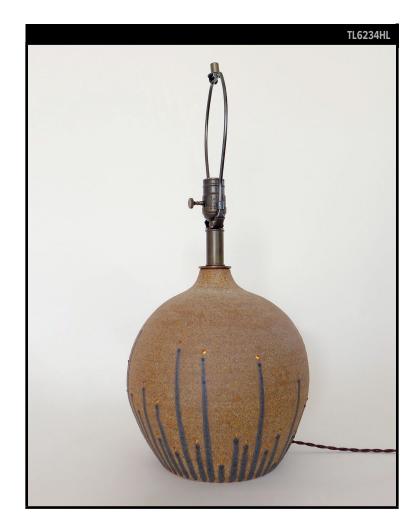

### **REMAINS LIGHTING CO. COLLECTION**

Limited edition glazed ceramic spherical lamp by LA maker Heather Levine. A second lightsource in the tiny cuts in the base casts glamorous lightplay. With an ochre ground and light lavender linear patterned glaze. Mounted with antique brass hardware.

#### DIMENSIONS

Overall: 22-1/2" h. x 10" diameter Height to socket: 16" Body: 10-1/2" h.

#### LAMPING

Single Edison socket, maximum 75 watts Single Candelabra socket, maximum 60 watts A19 Edison bulb recommended