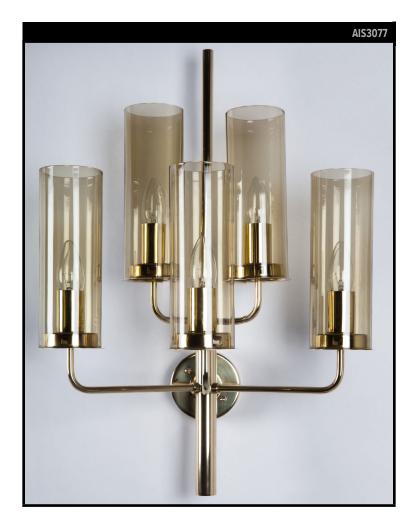

#### VINTAGE COLLECTION Circa 1970

A pair of five arm vintage sconces with amber glass cylinder shades. In their original aged brass finish. By the Swedish maker Hans-Agne Jakobsson. Due to the antique nature of this fixture, there may be some nicks or imperfections in the glass as well as variations from piece to piece.

#### DIMENSIONS

Overall: 24-1/2" h. x 17-3/4" w. x 11" d. Backplate: 4-1/4" diameter Glass: 9" h. x 3-3/4" diameter

**APPLICATION** UL listed for use in dry environments

### LAMPING

5 Candelabra sockets, maximum 60 watts per socket

JUNCTION BOX 2" x 3" Vertical junction box recommended