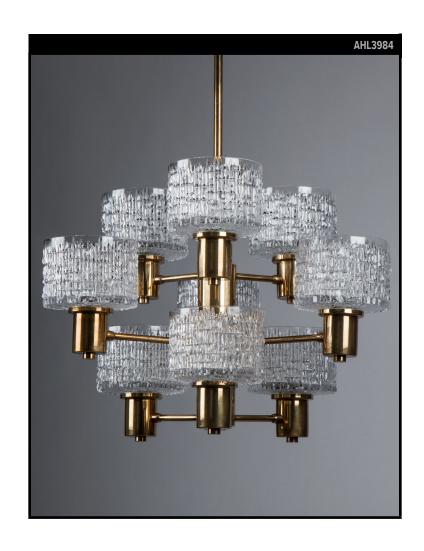

#### **Circa 1960**

A nine arm vintage chandelier in its original brass finish with clear textured glass shades. By the Swedish maker Hans-Agne Jakobsson. Due to the antique nature of this fixture, there may be some nicks or imperfections in the glass.