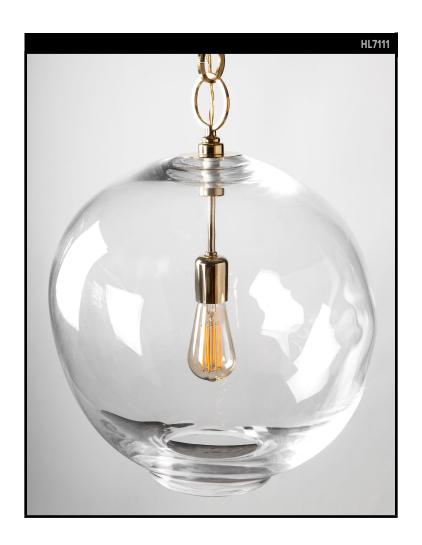

## **REMAINS LIGHTING CO. COLLECTION**

A limited edition pendant light with a very thick, clear hand blown, custom glass shade in an organic semispherical shape suspended from polished brass fittings.

#### **DIMENSIONS**

Current height: 58" Minimum height: 24" Overall: 16" diameter

Canopy: 1-1/4" h.  $\times$  5" diameter Glass: 16-1/2" h.  $\times$  16" diameter

### **LAMPING**

Single Edison socket, maximum 100 watts ST18 Edison bulb recommended

#### **AVAILABLE FINISHES**

\$5400 Polished Brass