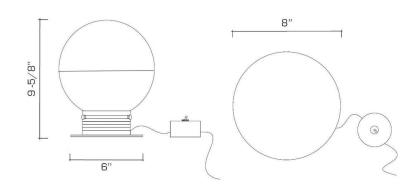

MPANY**

## **GLOBE TABLE LAMP WITH SHADE**

### **COMMUNE COLLECTION**

A table lamp with solid brass ribbed base with a body-mounted brass thumb turn switch and a brass 45° eyelid shade or 90° half shade nesting a hand blown white glass globe. Inspired by the works of Honsel, Lauritzen, and Weisdorf and the simplified forms found during the Functionalist design movement.

#### **DIMENSIONS**

Overall: 9-5/8" h. x 8" diameter

#### **APPLICATION**

UL listed for use in dry environments

#### **LAMPING**

Single Edison socket, maximum 100 watts G16 Edison globe bulb recommended

#### **OPTIONS**

Additional finishes available upon request. Contact us to learn more about customization options.



#### **AVAILABLE FINISHES**

\$1690 Polished Brass

\$1820 Dark Waxed Bronze, Polished Nickel