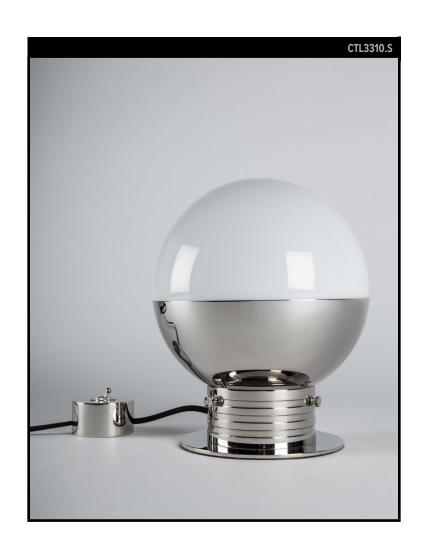

### **COMMUNE COLLECTION**

A table lamp with solid brass ribbed base with a body-mounted brass thumb turn switch and a brass 45° eyelid shade or 90° half shade nesting a hand blown white glass globe. Inspired by the works of Honsel, Lauritzen, and Weisdorf and the simplified forms found during the Functionalist design movement.

#### **DIMENSIONS**

Overall: 9-5/8" h. x 8" diameter

#### **LAMPING**

Single Edison socket, maximum 100 watts G16 Edison globe bulb recommended

#### **AVAILABLE FINISHES**

\$1690 Polished Brass

\$1820 Dark Waxed Bronze, Polished Nickel