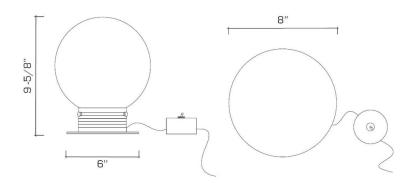

# **REMAINS LIGHTING COMPANY**

# **GLOBE TABLE LAMP**

# **COMMUNE COLLECTION**

A table lamp with solid brass ribbed base with a body-mounted brass thumb turn switch and a hand-blown white glass globe. Inspired by the works of Honsel, Lauritzen, and Weisdorf and the simplified forms found during the Functionalist design movement.

## **DIMENSIONS**

Overall: 9-5/8" h. x 8" diameter

#### **APPLICATION**

UL listed for use in dry environments

## **LAMPING**

Single Edison socket, maximum 100 watts G16 Edison globe bulb recommended

### **OPTIONS**

Additional finishes available upon request. Contact us to learn more about customization options.



#### **AVAILABLE FINISHES**

\$1295 Polished Brass

\$1425 Dark Waxed Bronze, Polished Nickel