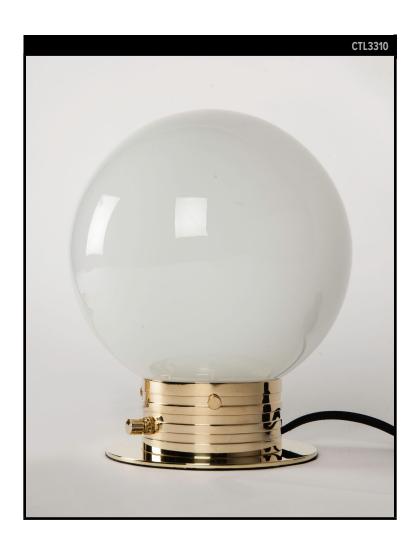

# **COMMUNE COLLECTION**

A table lamp with solid brass ribbed base with a body-mounted brass thumb turn switch and a hand-blown white glass globe. Inspired by the works of Honsel, Lauritzen, and Weisdorf and the simplified forms found during the Functionalist design movement.

## **DIMENSIONS**

Overall: 9-5/8" h. x 8" diameter

## **LAMPING**

Single Edison socket, maximum 100 watts G16 Edison globe bulb recommended

#### **AVAILABLE FINISHES**

\$1295 Polished Brass

\$1425 Dark Waxed Bronze, Polished Nickel