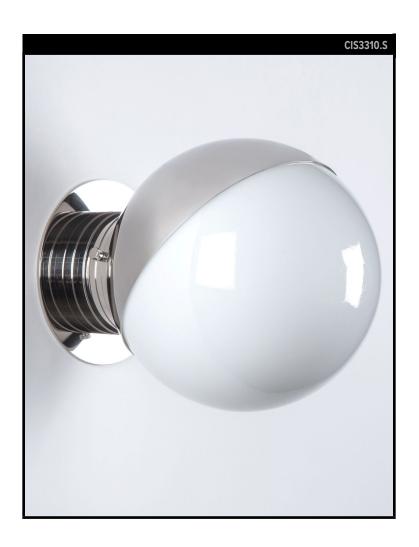

### **COMMUNE COLLECTION**

This sconce is comprised of a solid brass ribbed neck and backplate and a hand-blown white glass globe with a choice of a 45° brass eyelid shade or 90° half shade. Inspired by the works of Honsel, Lauritzen, and Weisdorf and the simplified forms found during the Functionalist design movement.

#### **DIMENSIONS**

Overall: 8" h. x 8" w. x 9-5/8" d. Backplate: 6" diameter