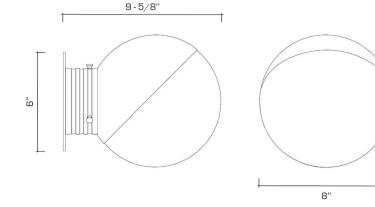

# **REMAINS LIGHTING COMPANY**

## **GLOBE SCONCE**

### COMMUNE COLLECTION

This sconce is comprised of a solid brass ribbed neck and backplate and a hand-blown white glass globe. Inspired by the works of Honsel, Lauritzen, and Weisdorf and the simplified forms found during the Functionalist design movement.

### DIMENSIONS

Overall: 8" h. x 8" w. x 9-5/8" d. Backplate: 6" diameter

#### APPLICATION

UL listed for use in dry or damp environments.

### LAMPING

Single Edison socket, maximum 100 watts G16 Edison globe bulb recommended

#### **OPTIONS**

Additional finishes available upon request. Contact us to learn more about customization options.





\$1230 Polished Brass

\$1370 Dark Waxed Bronze, Polished Nickel