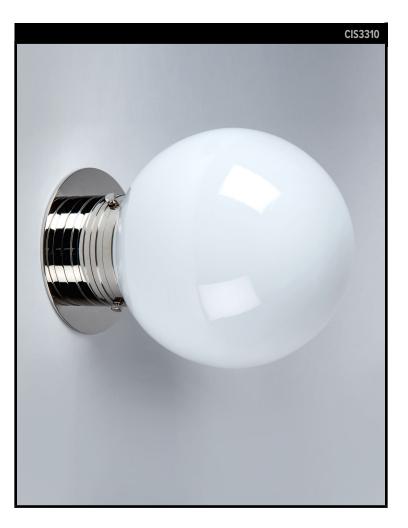

## **GLOBE SCONCE**

### COMMUNE COLLECTION

This sconce is comprised of a solid brass ribbed neck and backplate and a hand-blown white glass globe. Inspired by the works of Honsel, Lauritzen, and Weisdorf and the simplified forms found during the Functionalist design movement.