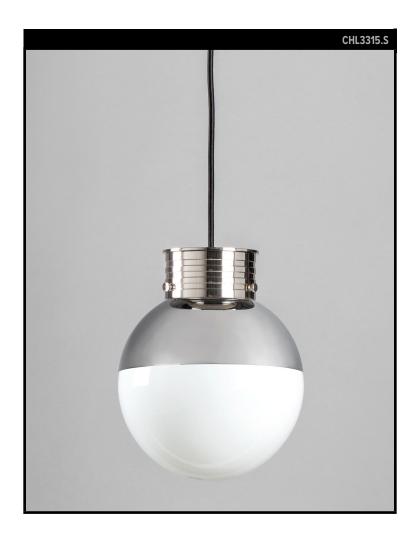

# **COMMUNE COLLECTION**

The Globe Pendant is comprised of a solid brass ribbed neck with a brass 45° eyelid shade or 90° half shade nesting a hand blown white glass globe, suspended by an adjustable black fabric cord. Inspired by the works of Honsel, Lauritzen, and Weisdorf and the simplified forms found during the Functionalist design movement.

#### **DIMENSIONS**

Minimum height: 12" Overall: 8" diameter