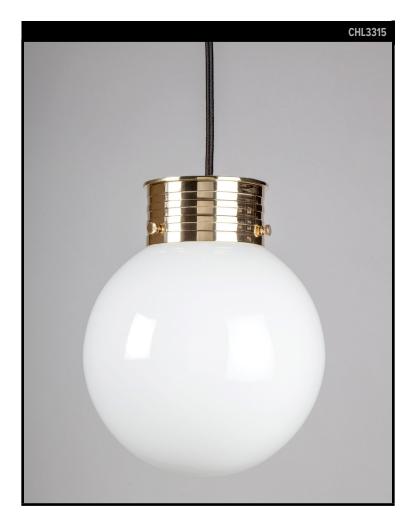

# **COMMUNE COLLECTION**

The Globe Pendant is comprised of a solid brass ribbed neck and a hand blown white glass globe, suspended by an adjustable black fabric cord. Inspired by the works of Honsel, Lauritzen, and Weisdorf and the simplified forms found during the Functionalist design movement.

### **DIMENSIONS**

Minimum height: 12" Overall: 8" diameter

### **AVAILABLE FINISHES**

\$1425 Polished Brass

\$1560 Dark Waxed Bronze, Polished Nickel