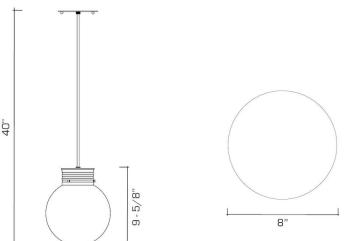

# **REMAINS LIGHTING COMPANY**

# **GLOBE PENDANT**

# **COMMUNE COLLECTION**

The Globe Pendant is comprised of a solid brass ribbed neck and a hand blown white glass globe, suspended by an adjustable black fabric cord. Inspired by the works of Honsel, Lauritzen, and Weisdorf and the simplified forms found during the Functionalist design movement.

### **DIMENSIONS**

Minimum height: 12" Overall: 8" diameter

## **APPLICATION**

UL listed for use in dry or damp environments.

#### **LAMPING**

Edison socket, maximum 100 watts G16 Edison globe bulb recommended

### **OPTIONS**

Custom heights and additional finishes available upon request.

Contact us to learn more about customization options.



### **AVAILABLE FINISHES**

\$1425 Polished Brass

\$1560 Dark Waxed Bronze, Polished Nickel