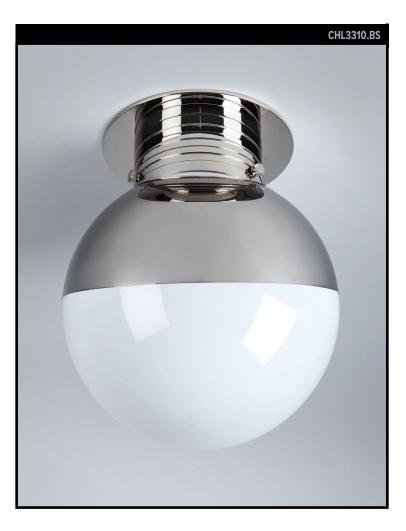

## COMMUNE COLLECTION

This flush mount is comprised of a solid brass ribbed neck and a hand-blown white glass globe capped with a choice of a 90° brass half shade or 45° eyelid shade. Inspired by the works of Honsel, Lauritzen, and Weisdorf and the simplified forms found during the Functionalist design movement.

#### DIMENSIONS

Overall: 9-5/8" h. x 8" diameter Backplate: 6" diameter

**APPLICATION** UL listed for use in dry or damp environments.

### LAMPING

Single Edison socket, maximum 100 watts G16 Edison globe bulb recommended