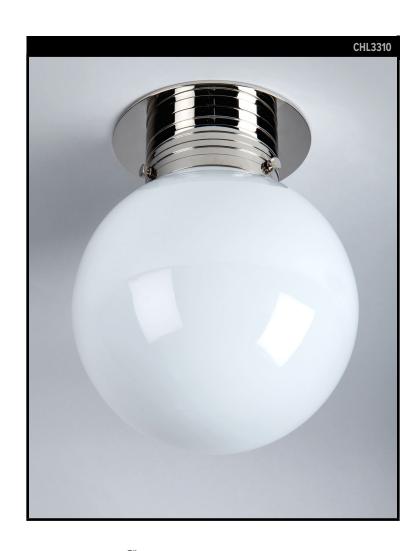

## **COMMUNE COLLECTION**

This flush mount is comprised of a solid brass ribbed neck and a hand-blown white glass globe. Inspired by the works of Honsel, Lauritzen, and Weisdorf and the simplified forms found during the Functionalist design movement.

#### **AVAILABLE FINISHES**

\$1230 Polished Brass

\$1370 Dark Waxed Bronze, Polished Nickel