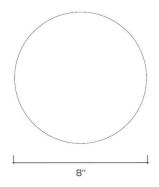

# **REMAINS LIGHTING COMPANY**

# **GLOBE FLUSH MOUNT**

## **COMMUNE COLLECTION**

This flush mount is comprised of a solid brass ribbed neck and a hand-blown white glass globe. Inspired by the works of Honsel, Lauritzen, and Weisdorf and the simplified forms found during the Functionalist design movement.

#### **DIMENSIONS**

Overall: 9-5/8" h. x 8" diameter Backplate: 6" diameter

#### **APPLICATION**

UL listed for use in dry or damp environments.

## **LAMPING**

Single Edison socket, maximum 100 watts G16 Edison globe bulb recommended

### **OPTIONS**

Additional finishes available upon request. Contact us to learn more about customization options.



#### **AVAILABLE FINISHES**

\$1230 Polished Brass

\$1370 Dark Waxed Bronze, Polished Nickel