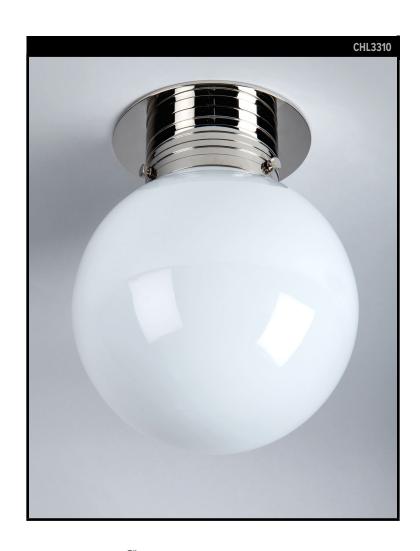

## **COMMUNE COLLECTION**

This flush mount is comprised of a solid brass ribbed neck and a hand-blown white glass globe. Inspired by the works of Honsel, Lauritzen, and Weisdorf and the simplified forms found during the Functionalist design movement.

#### **DIMENSIONS**

Overall: 9-5/8" h. x 8" diameter Backplate: 6" diameter