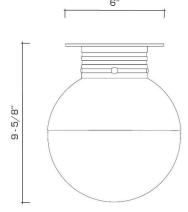

# **REMAINS LIGHTING COMPANY**

# **GLOBE FLUSH MOUNT**

## **COMMUNE COLLECTION**

This flush mount is comprised of a solid brass ribbed neck and a hand-blown white glass globe. Inspired by the works of Honsel, Lauritzen, and Weisdorf and the simplified forms found during the Functionalist design movement.

#### **DIMENSIONS**

Overall: 9-5/8" h. x 8" diameter Backplate: 6" diameter

#### **APPLICATION**

UL listed for use in dry or damp environments.

## **LAMPING**

Single Edison socket, maximum 100 watts G16 Edison globe bulb recommended

### **OPTIONS**

Additional finishes available upon request. Contact us to learn more about customization options.



#### **AVAILABLE FINISHES**

\$1230 Polished Brass

\$1370 Dark Waxed Bronze, Polished Nickel