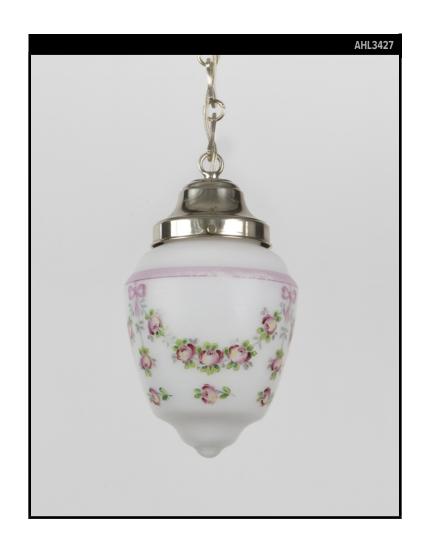

# GLASS PENDANT WITH HAND PAINTED FLOWERS

#### **Circa 1930**

A vintage hand-painted cased glass pendant with worn silvered brass fittings made in the Remains Lighting Co. workshop. Due to the antique nature of this fixture, there may be some nicks or imperfections in the glass as well as variations from piece to piece.