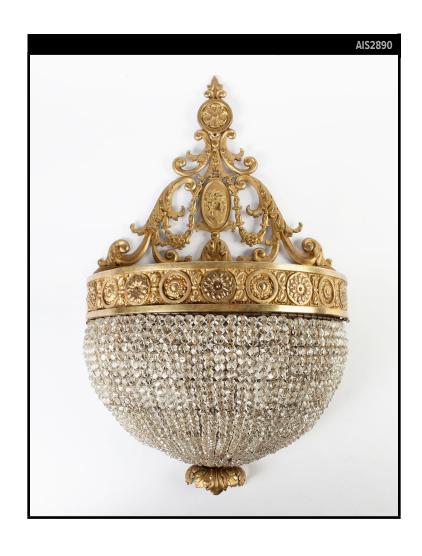

#### Circa 1920

A pair of large sconces with crystal beaded halfdome baskets on ornate gilded frames. Each topped with a cameo and foliate-detailed backplate. Due to the antique nature of this fixture, there may be some nicks or imperfections in the glass as well as variations from piece to piece.