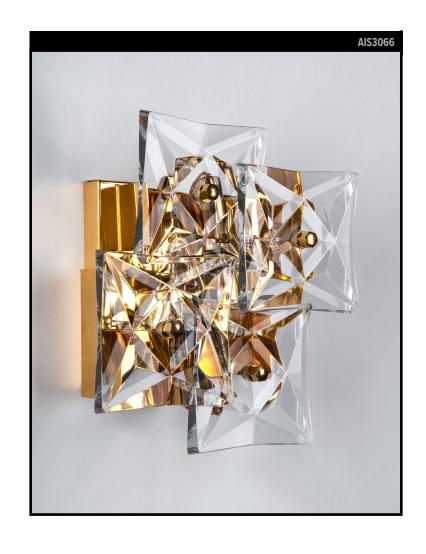

# GILDED KINKELDEY SCONCES WITH SQUARE FACETED GLASS PRISMS

#### Circa 1960

A pair of vintage flush mount sconces with square faceted glass prisms surrounding a gilded frame. By the Austrian maker Kinkeldey. Due to the antique nature of this fixture, there may be some nicks or imperfections in the glass as well as variations from piece to piece.

### **DIMENSIONS**

Overall: 8-3/4" h. x 8-1/4" w. x 4-5/8" d.

Backplate: 5-1/4" h. x 5-1/4" w. Glass: 4" h. x 4" w. x 3/8" d.