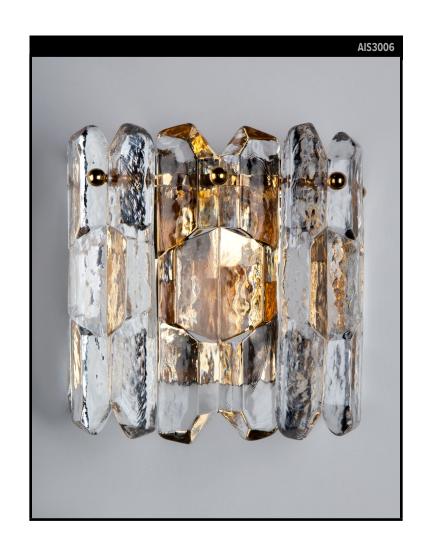

#### Circa 1960

A vintage sconce with five thick cast glass "Palazzo" prisms held on a gilded metal frame. By the Austrian maker Kalmar.