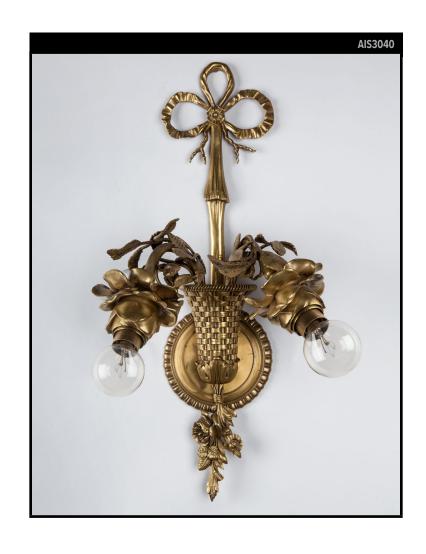

#### **Circa 1900**

A pair of vintage two arm sconces with intricately detailed blooming rose socket cups springing from woven baskets. Having gadrooned backplates with a bow finials and foliate tassels. In bronze with their original gilded finish. Attributed to the New York maker E. F. Caldwell Co.

### **DIMENSIONS**

Overall: 19" h. x 9" w. x 6" d. Backplate: 4-3/4" diameter