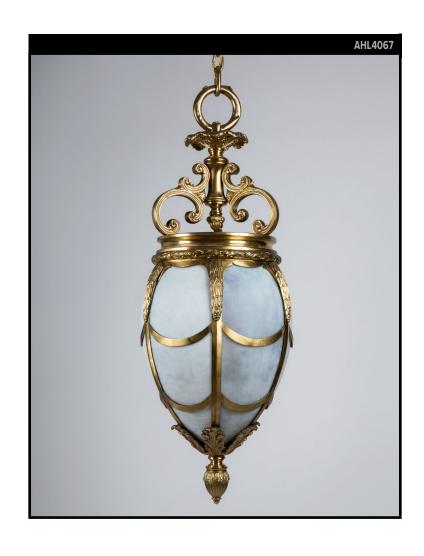

# GILDED BRONZE PENDANT WITH CURVED OPALINE GLASS

#### Circa 1890

An antique gilded bronze oval pendant with detailed leaf decoration, glazed with its original curved frosted opaline glass. Attributed to the Boston, Massachusetts maker Pettingell Andrews Co. Due to the antique nature of this fixture, there may be some nicks or imperfections in the glass.