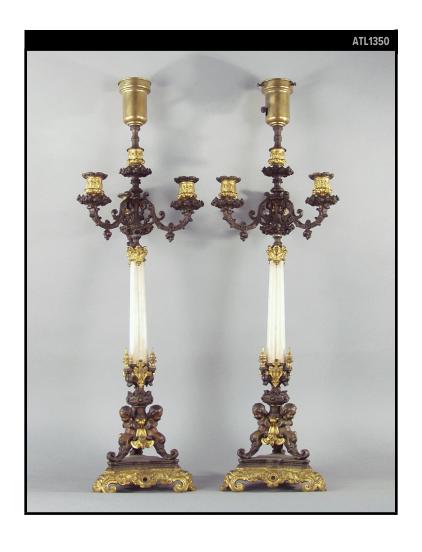

#### **Circa 1860**

A pair of table lamps having bronze bases, alabaster shafts, and bronze tops. The metalwork is finished in a combination of dark brown patina and gilding. Originally candle power, these were electrified in the mid 20th Century.

#### **DIMENSIONS**

Overall: 25" h. x 9" w. x 7-3/4" d. Base: 7-1/2" w. x 6-1/2" d.