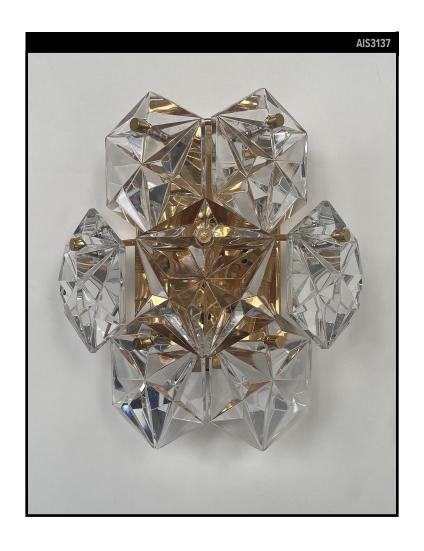

#### Circa 1960

A pair of vintage gilded brass sconces holding clear hexagonal faceted glass prisms. By the Austrian maker Kinkeldey. Due to the antique nature of this fixture, there may be some nicks or imperfections in the glass.