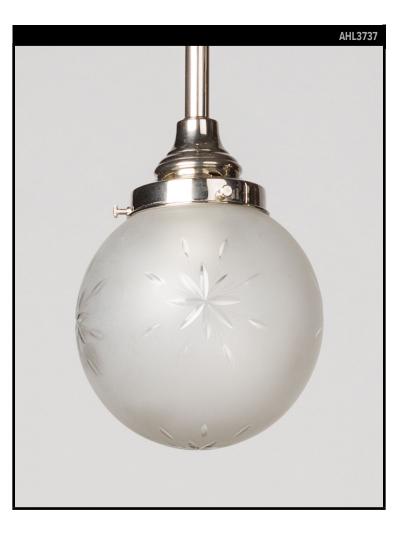

#### Circa 1930

A petite frosted and wheel-cut globe with starburst patterns. Hanging from stem, the polished nickel fittings made in the Remains Lighting Co. workshop. Due to the antique nature of this fixture, there may be some nicks or imperfections in the glass.