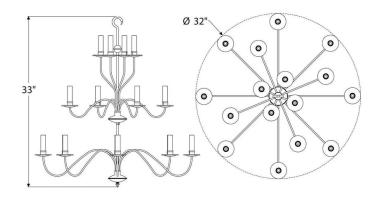

#### DIMENSIONS

Minimum height: 40" Overall: 32" diameter Height to loop: 33" Canopy: 1" h. x 5" diameter

**APPLICATION** UL listed for use in dry or damp environments.

## LAMPING

16 Candelabra sockets B10 Candelabra torpedo bulb recommended