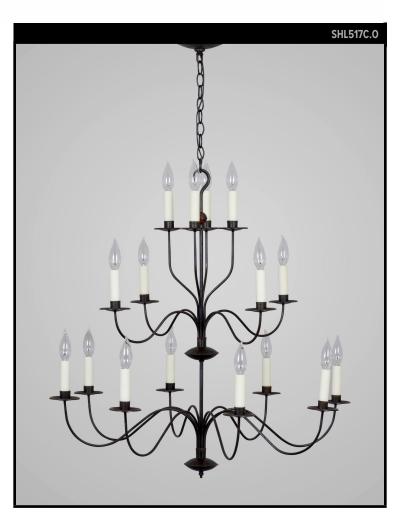

# FRENCH TRIPLE TIER CHANDELIER

# SCOFIELD LIGHTING COLLECTION

A triple tier chandelier in aged tin with gentle s curving arms arranged four over four over eight. Both airy and beautifully proportioned, the French chandelier reads true to many types and sizes of homes. Early 19th century. Designed and manufactured by Scofield Lighting.