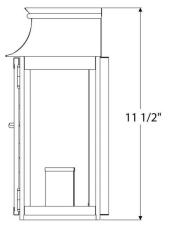

RIOR WALL LANTERN

# SCOFIELD LIGHTING COLLECTION

A rectangular copper wall sconce with curved roof panels. Based on a French railroad station hanging lantern design, 18th century. Designed and manufactured by Scofield Lighting.

## DIMENSIONS

Overall: 11-1/2" h. x 5-1/2" w. x 5-1/2" d.

### APPLICATION

UL listed for use in dry, damp, or wet environments.

### LAMPING

Single Edison socket, maximum 100 watts Also available with single Candelabra socket B11 Edison bulb recommended

JUNCTION BOX 2" x 3" Vertical junction box

#### **OPTIONS**

Download our Finish Guide to view standard product options. Contact us to learn more about customization options.





\$1570 Natural Copper

- \$1815 Black Lacquer, Bronze Lacquer, Bronzed Copper
- \$1895 Brushed Bronzed Copper, Oxidized Copper