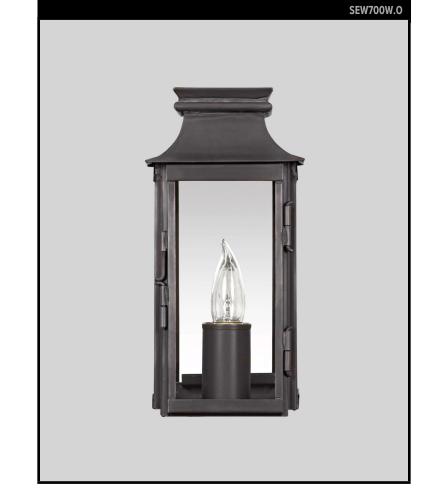

# FRENCH STATION PETITE EXTERIOR WALL LANTERN

# SCOFIELD LIGHTING COLLECTION

A rectangular copper wall sconce with curved roof panels. Based on a French railroad station hanging lantern design, 18th century. Designed and manufactured by Scofield Lighting.