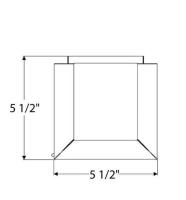

TERIOR WALL LANTERN

# SCOFIELD LIGHTING COLLECTION

A rectangular copper wall sconce with curved roof panels. Based on a French railroad station hanging lantern design, 18th century. Designed and manufactured by Scofield Lighting.

## DIMENSIONS

Overall: 11-1/2" h. x 5-1/2" w. x 5-1/2" d.

### APPLICATION

UL listed for use in dry, damp, or wet environments.

### LAMPING

Single Edison socket, maximum 100 watts Also available with single Candelabra socket B11 Edison bulb recommended

JUNCTION BOX 2" x 3" Vertical junction box

#### **OPTIONS**

Download our Finish Guide to view standard product options. Contact us to learn more about customization options.





\$1570 Natural Copper

- \$1815 Black Lacquer, Bronze Lacquer, Bronzed Copper
- \$1895 Brushed Bronzed Copper, Oxidized Copper