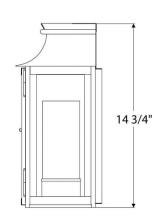

per wall sconce with curved roof panels. Based on a French railroad station hanging lantern design, 18th century. Designed and manufactured by Scofield Lighting.

#### **DIMENSIONS**

Overall: 14-3/4" h. x 10" w. x 6-7/8" d.

## **APPLICATION**

UL listed for use in dry, damp, or wet environments.

#### **LAMPING**

Single Edison socket, maximum 100 watts Also available with 2 Candelabra sockets B11 Edison bulb recommended

#### **OPTIONS**

Download our Finish Guide to view standard product options.

Candelabra cluster lamping available.

Alternate reflector options available.

Contact us to learn more about customization options.



#### **AVAILABLE FINISHES**

\$1830 Natural Copper

\$2045 Black Lacquer, Bronze Lacquer, Bronzed

Copper

\$2195 Brushed Bronzed Copper, Oxidized Copper