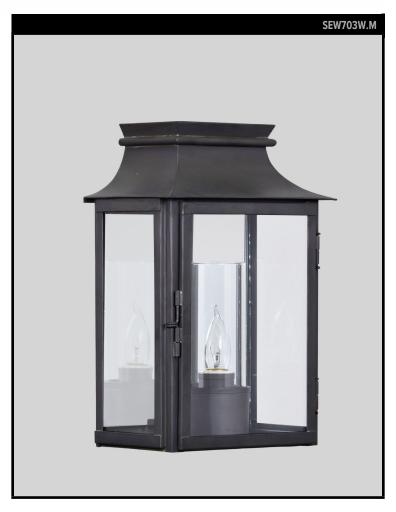

# FRENCH STATION EXTERIOR WALL LANTERN MEDIUM

## SCOFIELD LIGHTING COLLECTION

A rectangular copper wall sconce with curved roof panels. Based on a French railroad station hanging lantern design, 18th century. Designed and manufactured by Scofield Lighting.

#### **LAMPING**

Single Edison socket, maximum 100 watts Also available with 2 Candelabra sockets B11 Edison bulb recommended