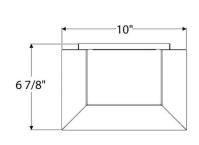

opper wall sconce with curved roof panels. Based on a French railroad station hanging lantern design, 18th century. Designed and manufactured by Scofield Lighting.

#### **DIMENSIONS**

Overall: 14-3/4" h. x 10" w. x 6-7/8" d.

## **APPLICATION**

UL listed for use in dry, damp, or wet environments.

#### **LAMPING**

Single Edison socket, maximum 100 watts Also available with 2 Candelabra sockets B11 Edison bulb recommended

#### **OPTIONS**

Download our Finish Guide to view standard product options.

Candelabra cluster lamping available.

Alternate reflector options available.

Contact us to learn more about customization options.



#### **AVAILABLE FINISHES**

\$1830 Natural Copper

\$2045 Black Lacquer, Bronze Lacquer, Bronzed

Copper

\$2195 Brushed Bronzed Copper, Oxidized Copper