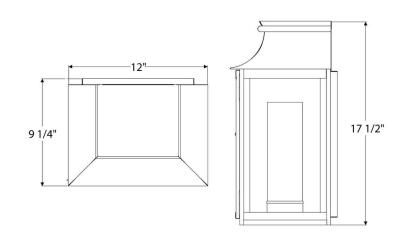

er wall sconce with curved roof panels. Based on a French railroad station hanging lantern design, 18th century. Designed and manufactured by Scofield Lighting.

### **DIMENSIONS**

Overall: 17-1/2" h. x 12" w. x 9-1/4" d.

# **APPLICATION**

UL listed for use in dry, damp, or wet environments.

## **LAMPING**

Single Edison socket, maximum 100 watts Also available with 2 Candelabra sockets B11 Edison torpedo bulb recommended

### **OPTIONS**

Download our Finish Guide to view standard product options.

Candelabra cluster lamping available.

Alternate reflector options available.

Contact us to learn more about customization options.



#### **AVAILABLE FINISHES**

\$2065 Natural Copper

\$2235 Black Lacquer, Bronze Lacquer, Bronzed

Copper

\$2440 Brushed Bronzed Copper, Oxidized Copper