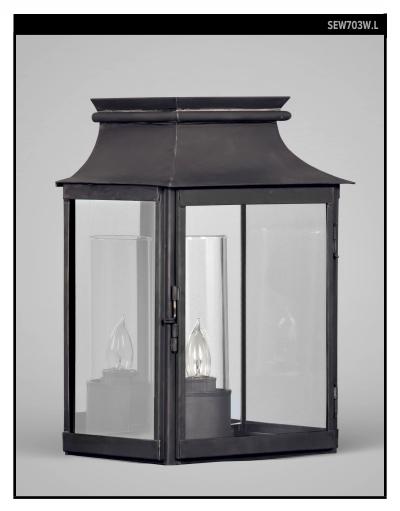

# FRENCH STATION EXTERIOR WALL LANTERN LARGE

# SCOFIELD LIGHTING COLLECTION

A rectangular copper wall sconce with curved roof panels. Based on a French railroad station hanging lantern design, 18th century. Designed and manufactured by Scofield Lighting.

## **LAMPING**

Single Edison socket, maximum 100 watts Also available with 2 Candelabra sockets B11 Edison torpedo bulb recommended

#### **AVAILABLE FINISHES**

\$2065 Natural Copper

\$2235 Black Lacquer, Bronze Lacquer, Bronzed

Copper

\$2440 Brushed Bronzed Copper, Oxidized Copper