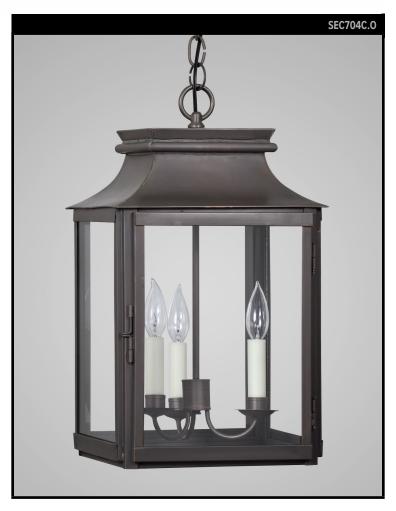

# FRENCH STATION EXTERIOR HANGING LANTERN

#### SCOFIELD LIGHTING COLLECTION

A rectangular copper lantern with curved roof panels and central candelabra cluster. Based on a French railroad station hanging lantern design, 18th century. Designed and manufactured by Scofield Lighting.

### **LAMPING**

3 Candelabra sockets, maximum 60 watts per socket

B10 Candelabra torpedo bulb recommended