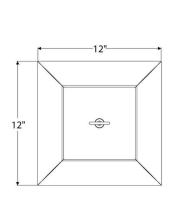

#### **DIMENSIONS**

Minimum height (with one link of chain): 20-3/4"

Minimum height (with hook): 24-1/2"

Overall: 12" w. x 12" d. Height to loop: 20"

Canopy: 1" h. x 5" diameter