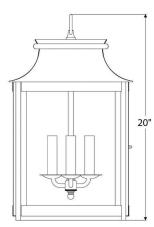

#### **DIMENSIONS**

Minimum height (with one link of chain): 20-3/4"

Minimum height (with hook): 24-1/2"

Overall: 12" w. x 12" d. Height to loop: 20"

Canopy: 1" h. x 5" diameter