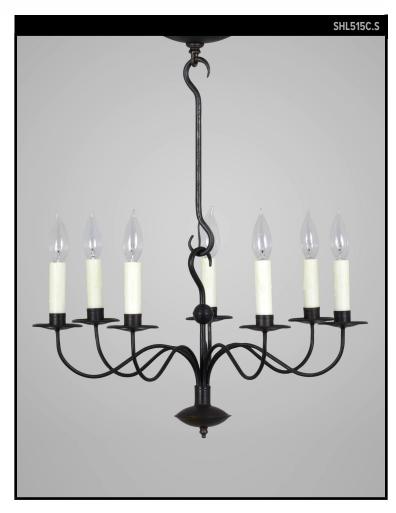

## SCOFIELD LIGHTING COLLECTION

An seven light chandelier in aged tin with gentle s curving arms. Both airy and beautifully proportioned, the French chandelier reads true to many types and sizes of homes. Early 19th century. Designed and manufactured by Scofield Lighting.

# **LAMPING**

7 Candelabra sockets B10 Candelabra torpedo bulb recommended

# **AVAILABLE FINISHES**

\$2895 Aged Tin