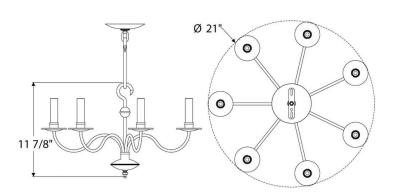

# **DIMENSIONS**

Minimum height: 19" Overall: 21" diameter Height to loop: 11-7/8" Canopy: 1" h. x 5" diameter