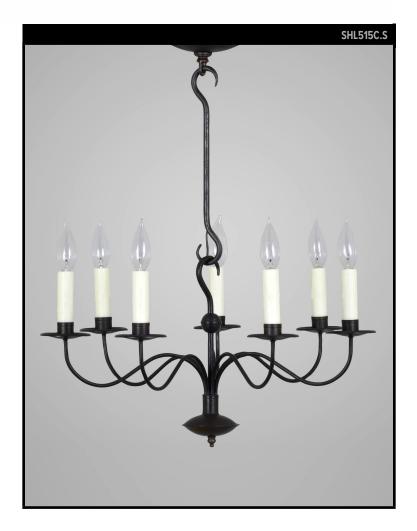

# FRENCH SINGLE TIER CHANDELIER SMALL

### SCOFIELD LIGHTING COLLECTION

An seven light chandelier in aged tin with gentle s curving arms. Both airy and beautifully proportioned, the French chandelier reads true to many types and sizes of homes. Early 19th century. Designed and manufactured by Scofield Lighting.

#### LAMPING

7 Candelabra sockets B10 Candelabra torpedo bulb recommended