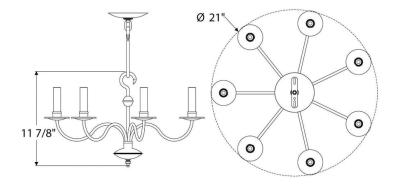

### DIMENSIONS

Minimum height: 19" Overall: 21" diameter Height to loop: 11-7/8" Canopy: 1" h. x 5" diameter

**APPLICATION** UL listed for use in dry or damp environments.