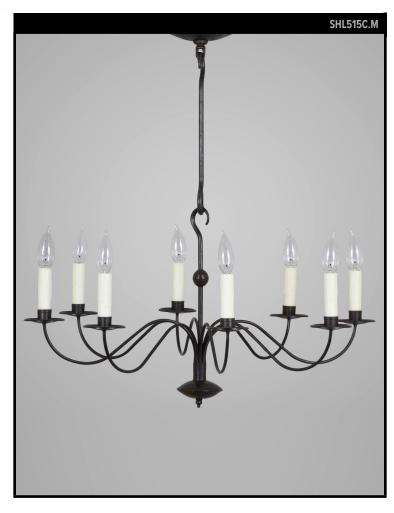

## SCOFIELD LIGHTING COLLECTION

An eight light chandelier in aged tin with gentle s curving arms. Both airy and beautifully proportioned, the French chandelier reads true to many types and sizes of homes. Early 19th century. Designed and manufactured by Scofield Lighting.

# **LAMPING**

8 Candelabra sockets B10 Candelabra torpedo bulb recommended

# **AVAILABLE FINISHES**

\$3210 Aged Tin