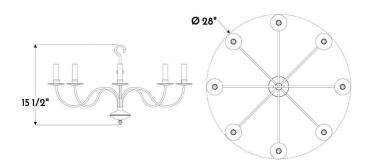

# **DIMENSIONS**

Minimum height: 22-1/2" Overall: 28" diameter Height to loop: 15-1/2" Canopy: 1" h. x 5" diameter