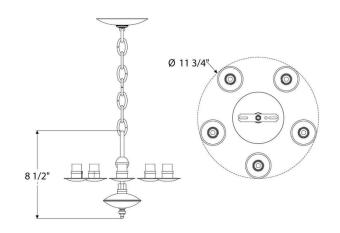

#### **DIMENSIONS**

Minimum height (with one link of chain): 11-3/4"

Minimum height (with hook): 15-1/2"

Overall: 11-3/4" diameter Height to loop: 8-1/2" Canopy: 1" h. x 5" diameter