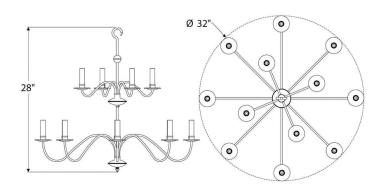

#### **DIMENSIONS**

Minimum height (with one link of chain): 31-1/4"

Minimum height (with hook): 35"

Overall: 32" diameter Height to loop: 28"

Canopy: 1" h. x 5" diameter