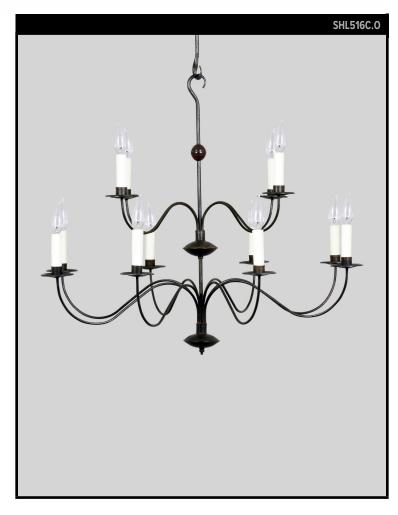

## SCOFIELD LIGHTING COLLECTION

A four over eight arm two tier chandelier in aged tin with gentle s curving arms. Both airy and beautifully proportioned, the French chandelier reads true to many types and sizes of homes. Early 19th century. Designed and manufactured by Scofield Lighting.