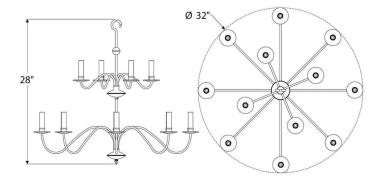

#### DIMENSIONS

Minimum height (with one link of chain): 31-1/4" Minimum height (with hook): 35" Overall: 32" diameter Height to loop: 28" Canopy: 1" h. x 5" diameter

**APPLICATION** UL listed for use in dry or damp environments.