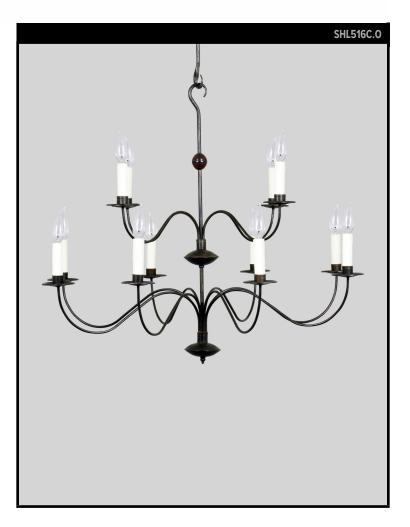

# FRENCH DOUBLE TIER CHANDELIER

## SCOFIELD LIGHTING COLLECTION

A four over eight arm two tier chandelier in aged tin with gentle s curving arms. Both airy and beautifully proportioned, the French chandelier reads true to many types and sizes of homes. Early 19th century. Designed and manufactured by Scofield Lighting.

#### LAMPING

12 Candelabra sockets B10 Candelabra torpedo bulb recommended