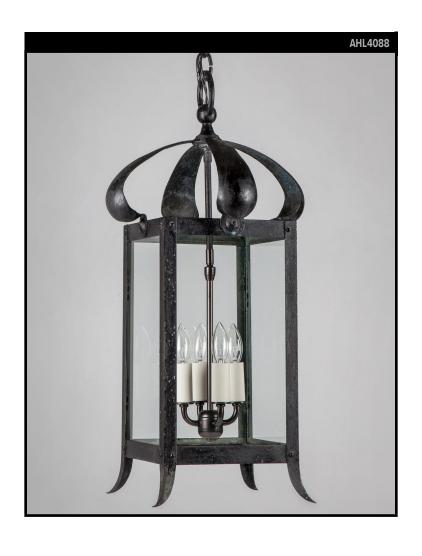

#### **Circa 1910**

A vintage four sided brass Arts and Crafts lantern with scroll petal brackets glazed with clear glass panels. In its original age-blackened patina. Due to the antique nature of this fixture, there may be some nicks or imperfections in the glass.