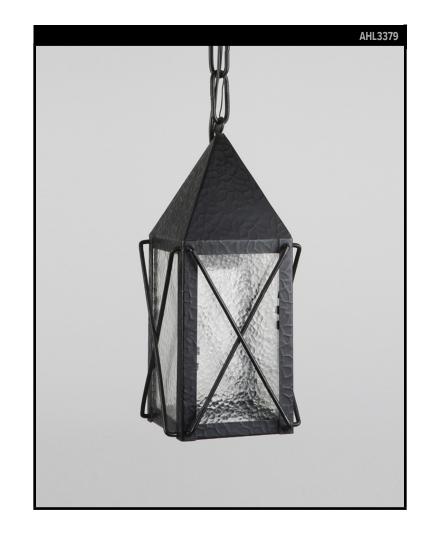

## FOUR SIDED BLACK LANTERN WITH PEBBLE GLASS

### VINTAGE COLLECTION

#### Circa 1920

A petite four sided blackened hammered metal lantern with pebble glass. Due to the antique nature of this fixture, there may be some nicks or imperfections in the glass as well as variations from piece to piece.