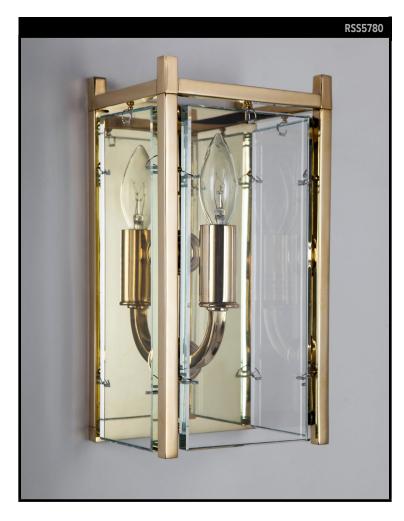

#### **ARCHIVE COLLECTION**

From the Remains Archive. From the Remains Archive. On this single arm wall sconce, planes of crystal clear, thick and finely polished glass hang from solid brass framing, supported by fine wire. Perhaps it was Fortuna, the goddess of fortune and luck herself who guided the pencil as we dreamt up the shape of this sconce. Our Archive Collection consists of the best examples of previous custom projects & historic fixtures from our collection. They are made available as inspiration for recreation or inclusion in custom projects. Our Archive Collection consists of the best examples of previous custom projects & historic fixtures from our collection. They are made available as inspiration for recreation or inclusion in custom projects.