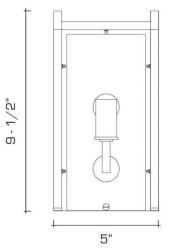

They are made available as inspiration for recreation or inclusion in custom projects. Our Archive Collection consists of the best examples of previous custom projects & historic fixtures from our collection. They are made available as inspiration for recreation or inclusion in custom projects.

#### **DIMENSIONS**

Overall: 9-1/2" h. x 5" w. x 4" d.

#### **APPLICATION**

UL listed for use in dry environments

### **LAMPING**

Single Candelabra socket, maximum 60 watts

#### **OPTIONS**

Contact us to learn about pricing, lead time, and customization options.

#### **AVAILABLE FINISHES**

\$1870 Polished Brass

\$2065 Burnished Brass, Burnished Nickel, Dark

Waxed Bronze, Polished Nickel

\$2210 Antique Brass, Dark Pewter, German Silver,

Light Pewter, Oil Rubbed Bronze, Satin

Nickel