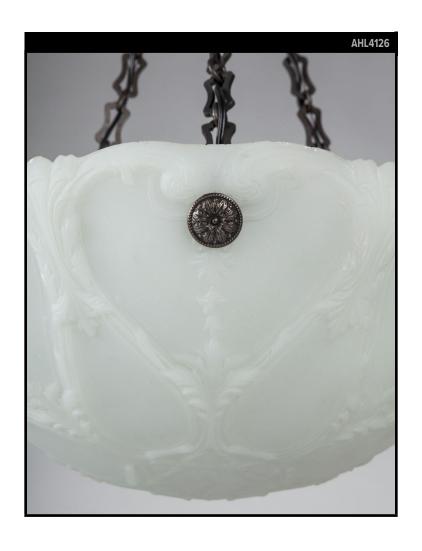

# FOLIATE CAST GLASS DOME CHANDELIER

## **VINTAGE COLLECTION**

## Circa 1920

A vintage foliate detailed cast opaline glass inverted dome chandelier suspended from darkened brass fittings made in the Remains Lighting Co. workshop. Due to the antique nature of this fixture, there are some nicks or imperfections in the glass as well as variations from piece to piece.

## **DIMENSIONS**

Current height: 39-1/2" Minimum height: 29-3/4" Overall: 16" diameter

Glass: 5-1/2" h. x 16" diameter