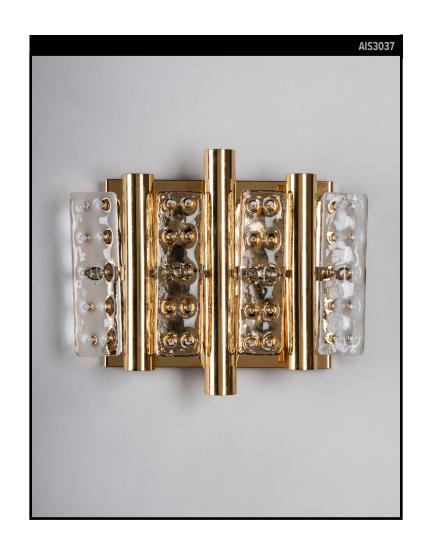

# FLYGSFORS GILDED SCONCES WITH DIMPLED GLASS TILES

#### **Circa 1960**

A pair of vintage sconces with four dimpled clear glass tiles separated by vertical cylinders on gilded frames. Attributed to the Swedish maker Flygsfors. Due to the antique nature of this fixture, there may be some nicks or imperfections in the glass as well as variations from piece to piece.

# **DIMENSIONS**

Overall: 7" h. x 8-3/4" w. x 2-3/4" d. Backplate: 5-1/2" h. x 6-3/4" w.