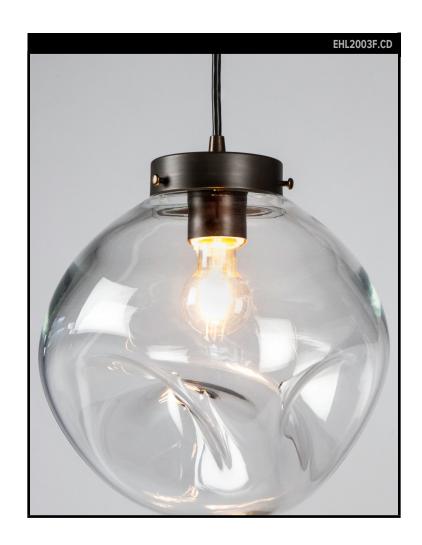

## **HUNEE STUDIO COLLECTION**

During the moment of ideal heat, not too hot and not too cold, a hand-blown crystal orb is poked in three consecutive movements, a reactive and intuitive action. Suddenly, the glass encapsulates motion that is now literally frozen, a motion which contrasts with the rigidity of the handcrafted solid brass structure. Designed By Hunee Studio.