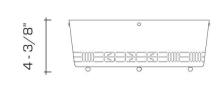

#### DIMENSIONS

Minimum height (flush mounted): 4-3/8" Overall: 4-3/8" h. x 12" diameter Body: 4" h. Glass: 9-5/8" diameter