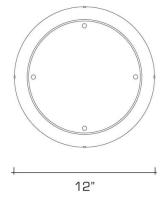

#### DIMENSIONS

Minimum height (flush mounted): 4-3/8" Overall: 4-3/8" h. x 12" diameter Body: 4" h. Glass: 9-5/8" diameter