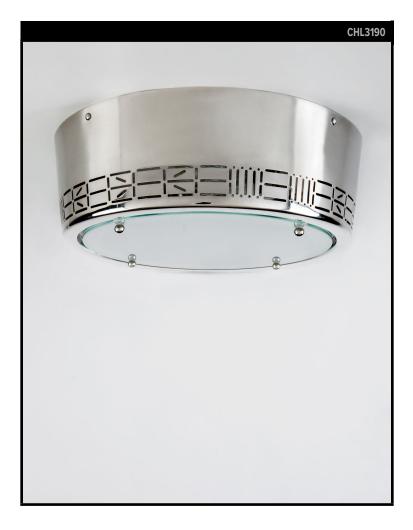

# COMMUNE COLLECTION

A sleek flush mount fixture with solid brass tapered bezel and polished edge frosted glass lens. Commune's slash collection is inspired by Viennese Secession, French 1950's and Milanese modernist designs as seen through a California lens. Each fixture is handcrafted to order with Commune's signature "slash" pierced shade.

#### DIMENSIONS

Minimum height (flush mounted): 4-3/8" Overall: 4-3/8" h. x 12" diameter Body: 4" h. Glass: 9-5/8" diameter