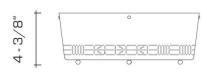

#### **DIMENSIONS**

Minimum height (flush mounted): 4-3/8"

Overall: 4-3/8" h. x 12" diameter

Body: 4" h.

Glass: 9-5/8" diameter