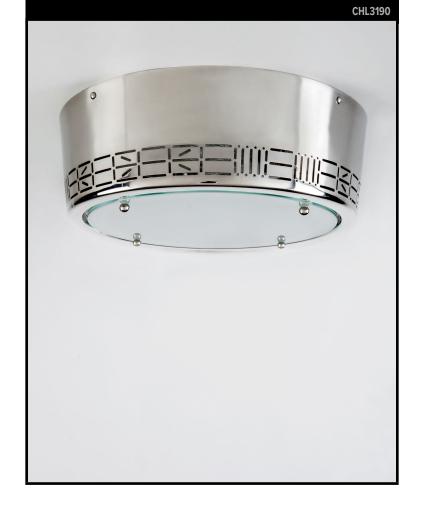

## **COMMUNE COLLECTION**

A sleek flush mount fixture with solid brass tapered bezel and polished edge frosted glass lens. Commune's slash collection is inspired by Viennese Secession, French 1950's and Milanese modernist designs as seen through a California lens. Each fixture is handcrafted to order with Commune's signature "slash" pierced shade.