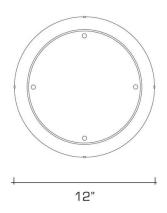

#### **DIMENSIONS**

Minimum height (flush mounted): 4-3/8"

Overall: 4-3/8" h. x 12" diameter

Body: 4" h.

Glass: 9-5/8" diameter