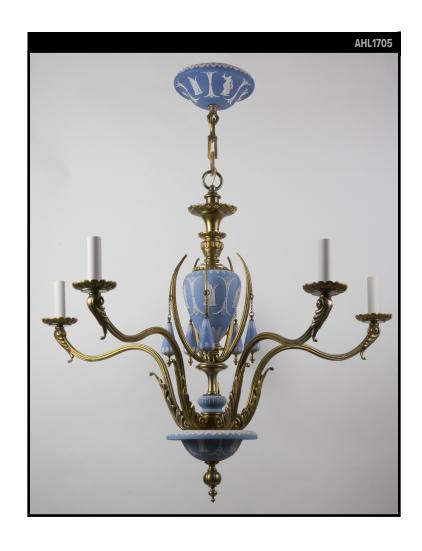

#### **Circa 1868**

A five branch chandelier in gilded bronze with Wedgwood ceramic details. Originally gas, with English Registry marks dating the piece to January 1868. Later converted to electricity.