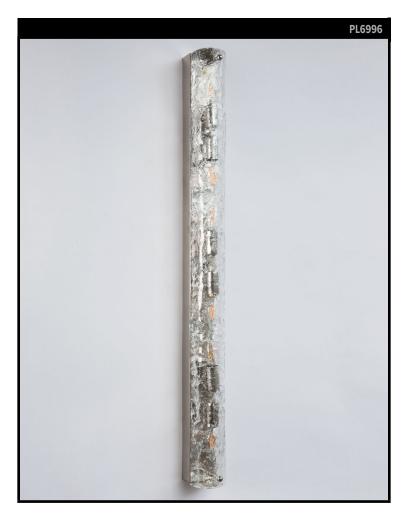

#### **REMAINS LIGHTING CO. COLLECTION**

A brilliant and deeply furrowed Italian glass lens wraps a polished brass body with six twinkling points of illumination in this long slender wall light.

**DIMENSIONS** Overall: 36" h. x 2-3/4" w. x 3-7/8" d.

**APPLICATION** UL listed for use in dry or damp environments.

LAMPING 6 Candelabra sockets, maximum 60 watts per socket T6 Candelabra tube bulb recommended

JUNCTION BOX 2" x 3" junction box required