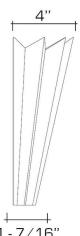

ING COMPANY**

## **FANLIGHT SCONCE**

## TONY DUQUETTE COLLECTION

A precisely pleated solid brass uplight wall sconce, based on a French Art Deco original from the Tony Duquette archives, this sconce reflects Duquette's ongoing fascination with sunburst forms.

#### **DIMENSIONS**

Overall: 11" h. x 8" w. x 4" d.

## **APPLICATION**

UL listed for use in dry environments

#### **LAMPING**

Single Candelabra socket, maximum 60 watts

#### **JUNCTION BOX**

2" x 3" Vertical junction box required

## **OPTIONS**

Custom painted finishes and heights available. Contact us to learn more about customization options.



### **AVAILABLE FINISHES**

\$1120 Duquette Brass

\$1385 Duquette Dark Bronze, Duquette Dark

Pewter, Duquette Nickel, Duquette Rubbed

Bronze

\$1525 Duquette Antique Brass