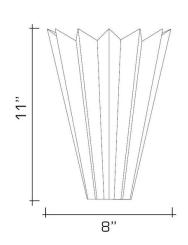

HTING COMPANY**

## **FANLIGHT SCONCE**

## TONY DUQUETTE COLLECTION

A precisely pleated solid brass uplight wall sconce, based on a French Art Deco original from the Tony Duquette archives, this sconce reflects Duquette's ongoing fascination with sunburst forms.

#### **DIMENSIONS**

Overall: 11" h. x 8" w. x 4" d.

## **APPLICATION**

UL listed for use in dry environments

#### **LAMPING**

Single Candelabra socket, maximum 60 watts

#### **JUNCTION BOX**

2" x 3" Vertical junction box required

## **OPTIONS**

Custom painted finishes and heights available. Contact us to learn more about customization options.



### **AVAILABLE FINISHES**

\$1120 Duquette Brass

\$1385 Duquette Dark Bronze, Duquette Dark

Pewter, Duquette Nickel, Duquette Rubbed

Bronze

\$1525 Duquette Antique Brass