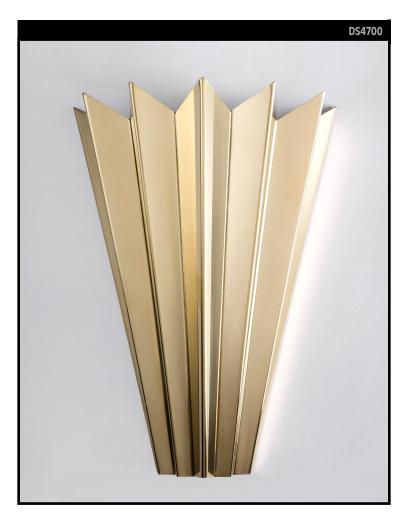

## TONY DUQUETTE COLLECTION

A precisely pleated solid brass uplight wall sconce, based on a French Art Deco original from the Tony Duquette archives, this sconce reflects Duquette's ongoing fascination with sunburst forms.