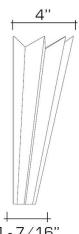

## TONY DUQUETTE COLLECTION

A precisely pleated solid brass uplight wall sconce, based on a French Art Deco original from the Tony Duquette archives, this sconce reflects Duquette's ongoing fascination with sunburst forms.

#### **DIMENSIONS**

Overall: 11" h. x 8" w. x 4" d.

## **APPLICATION**

UL listed for use in dry environments

#### **LAMPING**

Single Candelabra socket, maximum 60 watts B10 Candelabra torpedo bulb recommended

## **JUNCTION BOX**

2" x 3" Vertical junction box required

## **OPTIONS**

Custom painted finishes and heights available. Contact us to learn more about customization options.



#### **AVAILABLE FINISHES**

\$1120 Duquette Brass

\$1385 Duquette Dark Bronze, Duquette Dark

Pewter, Duquette Nickel, Duquette Rubbed

Bronze

\$1525 Duquette Antique Brass