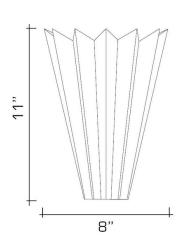

## TONY DUQUETTE COLLECTION

A precisely pleated solid brass uplight wall sconce, based on a French Art Deco original from the Tony Duquette archives, this sconce reflects Duquette's ongoing fascination with sunburst forms.

#### **DIMENSIONS**

Overall: 11" h. x 8" w. x 4" d.

## **APPLICATION**

UL listed for use in dry environments

#### **LAMPING**

Single Candelabra socket, maximum 60 watts B10 Candelabra torpedo bulb recommended

## **JUNCTION BOX**

2" x 3" Vertical junction box required

## **OPTIONS**

Custom painted finishes and heights available. Contact us to learn more about customization options.



#### **AVAILABLE FINISHES**

\$1120 Duquette Brass

\$1385 Duquette Dark Bronze, Duquette Dark

Pewter, Duquette Nickel, Duquette Rubbed

Bronze

\$1525 Duquette Antique Brass