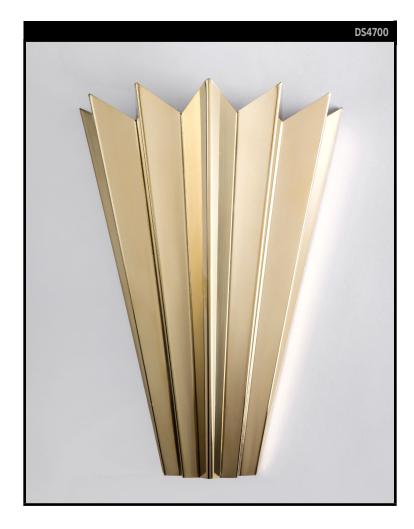

## **FANLIGHT SCONCE**

## TONY DUQUETTE COLLECTION

A precisely pleated solid brass uplight wall sconce, based on a French Art Deco original from the Tony Duquette archives, this sconce reflects Duquette's ongoing fascination with sunburst forms.