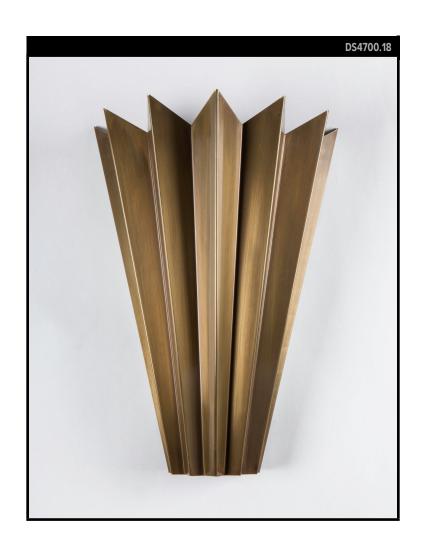

## **FANLIGHT 18 SCONCE**

## TONY DUQUETTE COLLECTION

A precisely pleated solid brass uplight wall sconce, based on a French Art Deco original from the Tony Duquette archives, this sconce reflects Duquette's ongoing fascination with sunburst forms.