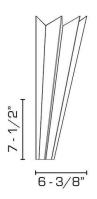

ONCE**

## TONY DUQUETTE COLLECTION

A precisely pleated solid brass uplight wall sconce, based on a French Art Deco original from the Tony Duquette archives, this sconce reflects Duquette's ongoing fascination with sunburst forms.

#### **DIMENSIONS**

Overall: 18" h. x 13" w. x 6-7/16" d.

### **APPLICATION**

UL listed for use in dry environments

#### **LAMPING**

Single Edison socket, maximum 75 watts B11 Edison bulb recommended

### **JUNCTION BOX**

2" x 3" Vertical junction box required

## **OPTIONS**

Custom painted finishes and heights available. Contact us to learn more about customization options.



#### **AVAILABLE FINISHES**

\$2015 Duquette Brass

\$2200 Duquette Dark Bronze, Duquette Dark

Pewter, Duquette Nickel, Duquette Rubbed

Bronze

\$2300 Duquette Antique Brass