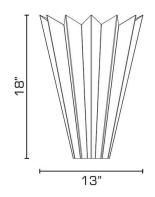

SCONCE**

## TONY DUQUETTE COLLECTION

A precisely pleated solid brass uplight wall sconce, based on a French Art Deco original from the Tony Duquette archives, this sconce reflects Duquette's ongoing fascination with sunburst forms.

#### **DIMENSIONS**

Overall: 18" h. x 13" w. x 6-7/16" d.

### **APPLICATION**

UL listed for use in dry environments

#### **LAMPING**

Single Edison socket, maximum 75 watts B11 Edison bulb recommended

### **JUNCTION BOX**

2" x 3" Vertical junction box required

## **OPTIONS**

Custom painted finishes and heights available. Contact us to learn more about customization options.



#### **AVAILABLE FINISHES**

\$2015 Duquette Brass

\$2200 Duquette Dark Bronze, Duquette Dark

Pewter, Duquette Nickel, Duquette Rubbed

Bronze

\$2300 Duquette Antique Brass