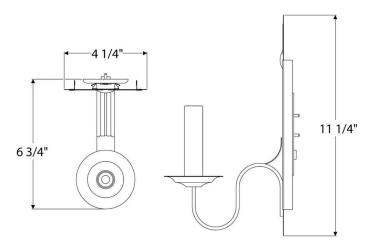

Y**

# **FAN TOP WALL SCONCE**

## SCOFIELD LIGHTING COLLECTION

A decorative single arm tin sconce with fan top and ornate double rolled bobeche arm. Inspired by a Flemish wall sconce found in Pennsylvania. 18th century. Designed and manufactured by Scofield Lighting.

## **DIMENSIONS**

Overall: 11-1/4" h. x 4-1/4" w. x 6-3/4" d.

## **APPLICATION**

UL listed for use in dry or damp environments.

## **LAMPING**

Single Candelabra socket, maximum 60 watts B10 Candelabra torpedo bulb recommended

#### JUNCTION BOX

2" x 3" Vertical junction box

## **OPTIONS**

Download our Finish Guide to view standard product options.

LED bulb (maximum 6 watts) recommended with optional wax sleeves.

Contact us to learn more about customization options.

#### **AVAILABLE FINISHES**

\$1205 Aged Tin