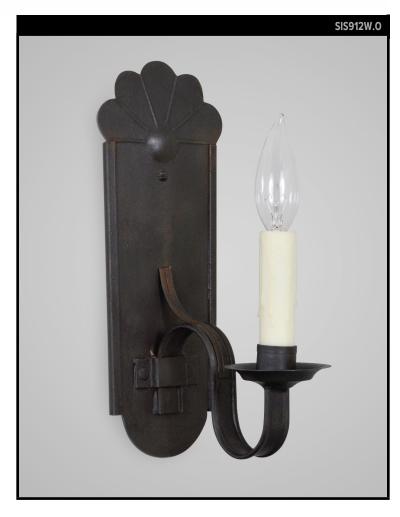

## SCOFIELD LIGHTING COLLECTION

A decorative single arm tin sconce with fan top and ornate double rolled bobeche arm. Inspired by a Flemish wall sconce found in Pennsylvania. 18th century. Designed and manufactured by Scofield Lighting.

#### **AVAILABLE FINISHES**

\$1205 Aged Tin