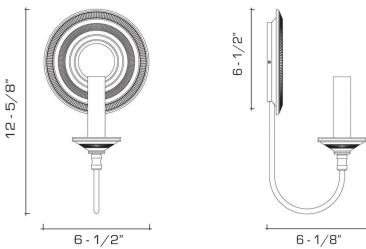

#### **DIMENSIONS**

Overall: 12-5/8" h. x 6-1/2" w. x 6-1/8" d.

Backplate: 6-1/2" h. x 6-1/2" w.