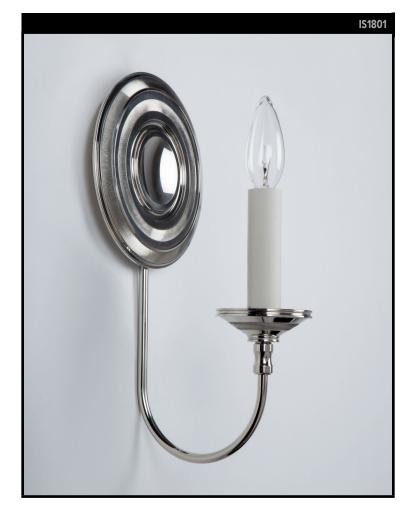

## **REMAINS LIGHTING CO. COLLECTION**

From the Remains Archive. A single-arm solid brass sconce with round backplate and waxpan incorporating patterns of coves and ridged bevels recalling watchcases and cockpit instrumentation bezels. Our Archive Collection consists of the best examples of previous custom projects & historic fixtures from our collection. They are made available as inspiration for recreation or inclusion in custom projects.